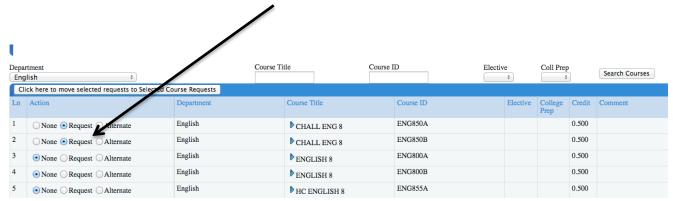

#### TO ADD A COURSE

You can also search for classes by the Department or Course Title tabs.

8. Click "Request" to add each course to your selections.