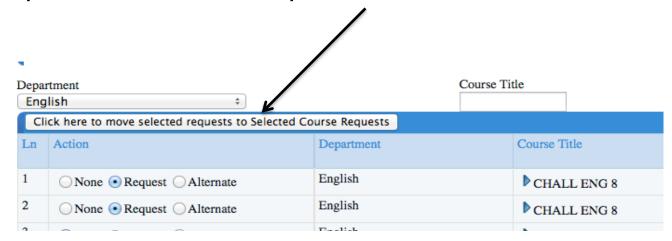

9. Complete the process by choosing "Click here to move selected requests to Selected Course Requests."

10. Once you have a total of 12 selections (English, Health/Fitness, Math, Science, Social Studies equal 9, plus 3 Elective selections) you need to add 3 Alternate Electives. DO NOT DUPLICATE ELECTIVES FROM THE PRIMARY SELECTIONS (they will not be accepted).