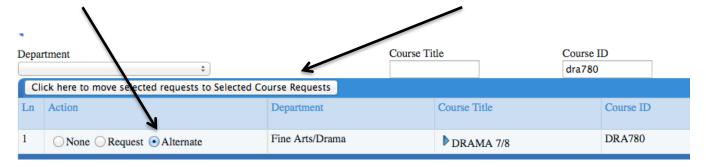

Follow the same process and choose the "Alternate" circle, instead of the "Request" circle. To complete the process, choose "Click here to move selected requests to Selected Course Requests."