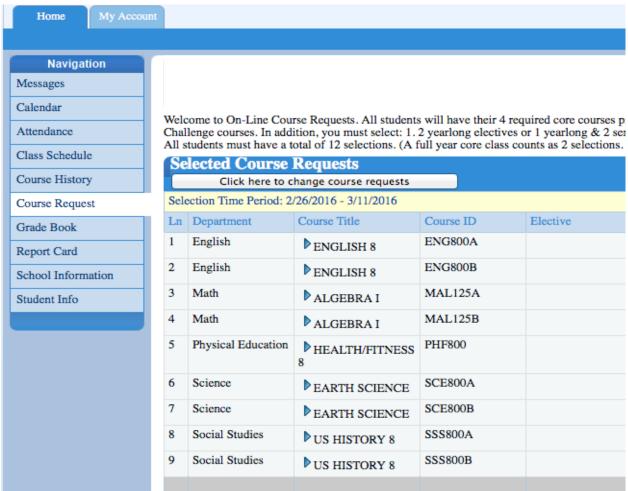

\* See the ONLINE COURSE REQUEST SHEET for course codes.

6b. Select "Click here to Welcome to On-Line Course Requests. All students will have their 4 requ change course requests." challenge courses. In addition, you must select: 1.2 yearlong electives or All students must have a total of 12 selections. (A full year core class cou Both areas will take you to the next step. exted Course Requests Click here to change course requests Selection Time Period: 2/26/2016 - 3/11/2016 Ln Department Course ID Course Title English ENG800A ENGLISH 8 Alternate Ele ctive Requests (in preference order) - Select at least 2 alternates Ln Department Course Title Course ID Elective College Prep No alternate course requests have been selected or assigned. Click here to change course requests