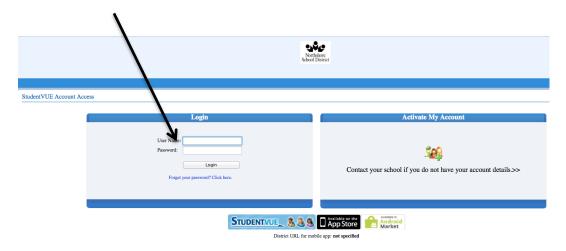

#### StudentVUE

Northshore School District implemented a new student portal called StudentVUE in January 2016. Students a assigned an account with their standard district issued username and password. (<u>link to StudentVUE login</u>)

StudentVUE allows students to access their:

4. Enter Student NSD User Name (student number) and Password, or your apps.nsd.org email password.