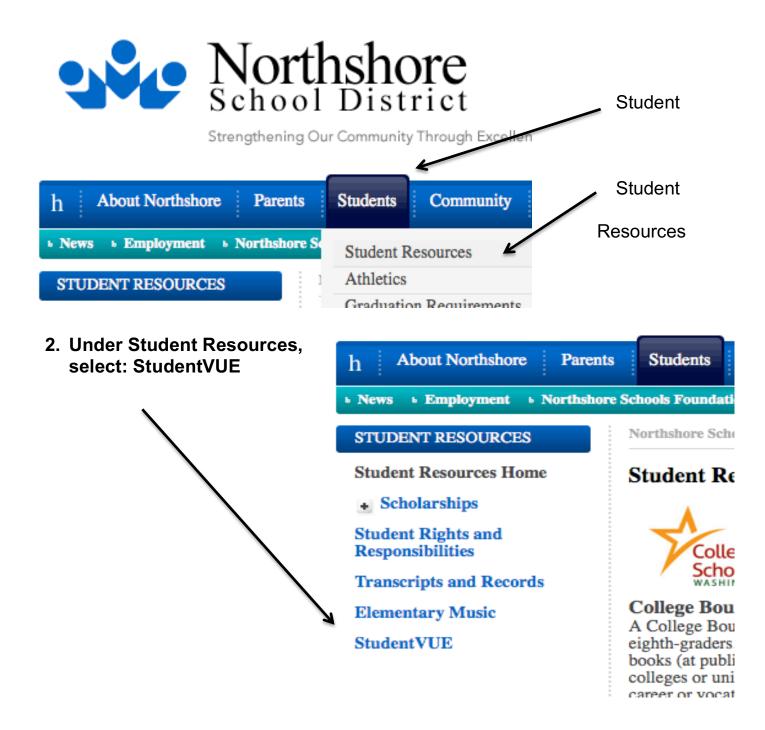

1. Open the NSD website, NSD.ORG, and navigate to Students > Student Resources.

### 3. Select: Link to StudentVUE