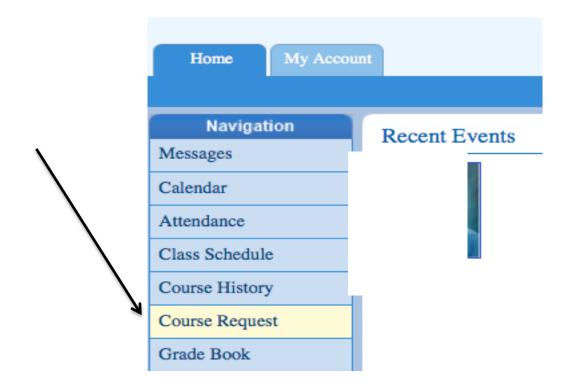

## 5. Click Course Request

6a. The English, WA State History, Science, and Health/Fitness courses (7 selections) are already entered and cannot be changed by the student. Select your Math (2 selections) and 3 Electives courses for a total of 12 course requests. Students who qualify for higher level Math have their selection already entered and will only need to choose 3 Elective courses.