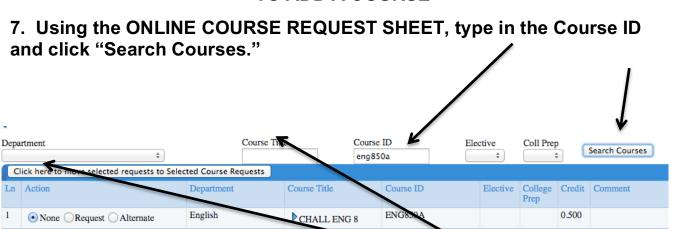

\* See the ONLINE COURSE REQUEST SHEET for course codes.

6b. Select "Click here to Welcome to On-Line Course Requests. All students will have their 4 requ change course requests." challenge courses. In addition, you must select: 1.2 yearlong electives or All students must have a total of 12 selections. (A full year core class cou Both areas will take you to the next step. exted Course Requests Click here to change course requests Selection Time Period: 2/26/2016 - 3/11/2016 Ln Department Course ID Course Title English ENG800A ENGLISH 8 Alternate Ele ctive Requests (in preference order) - Select at least 2 alternates Ln Department Course Title Course ID Elective College Prep No alternate course requests have been selected or assigned. Click here to change course requests

#### TO ADD A COURSE

You can also search for classes by the Department or Course Title tabs.

8. Click "Request" to add each course to your selections.