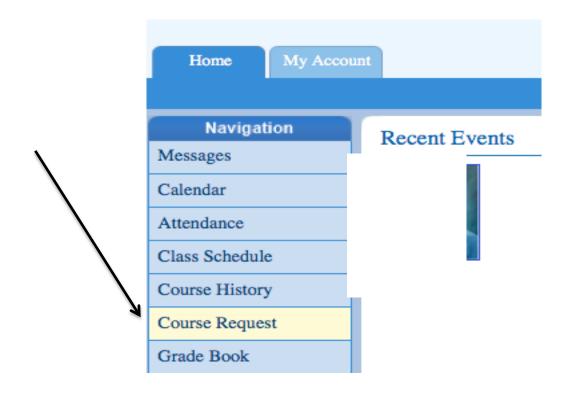

### 5. Click Course Request

6a. The English, US History, Math, Science, and Health/Fitness courses (9 selections) are already entered and cannot be changed by the student. Select your 3 Electives courses for a total of 12 course requests.