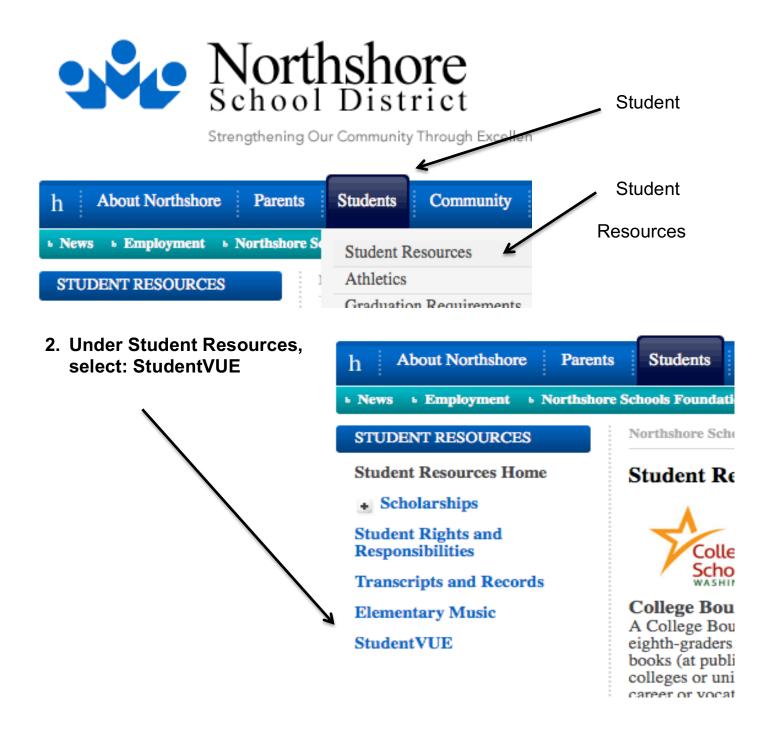

1. Open the NSD website, NSD.ORG, and navigate to Students > Student Resources.

### 3. Select: Link to StudentVUE