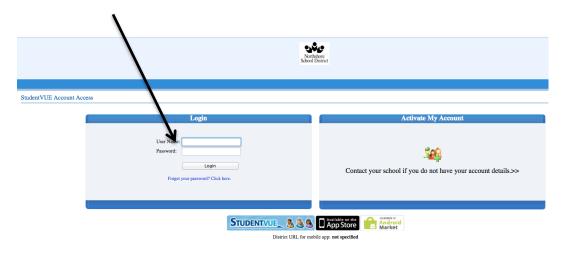

#### StudentVUE

Northshore School District implemented a new student portal called StudentVUE in January 2016. Students a assigned an account with their standard district issued username and password. (<u>link to StudentVUE login</u>)

StudentVUE allows students to access their:

4. Enter Student NSD User Name (student number) and Password, or your apps.nsd.org email password.