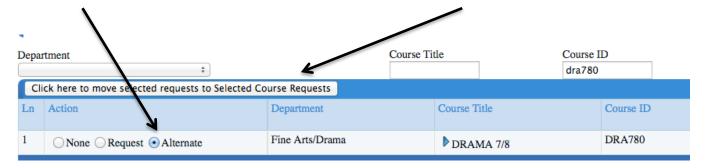

Follow the same process and choose the "Alternate" circle, instead of the "Request" circle. To complete the process, choose "Click here to move selected requests to Selected Course Requests."