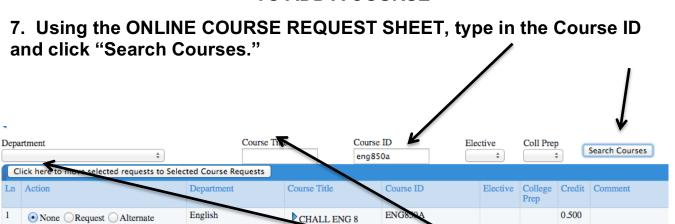

#### TO ADD A COURSE

You can also search for classes by the Department or Course Title tabs.

8. Click "Request" to add each course to your selections.

## Remember – you must choose both A & B selections for full year classes.

If you are having trouble searching for courses, you may need to "clear" your search. At the top right of the screen, select "click here to return to course request summary," and then return to this screen.