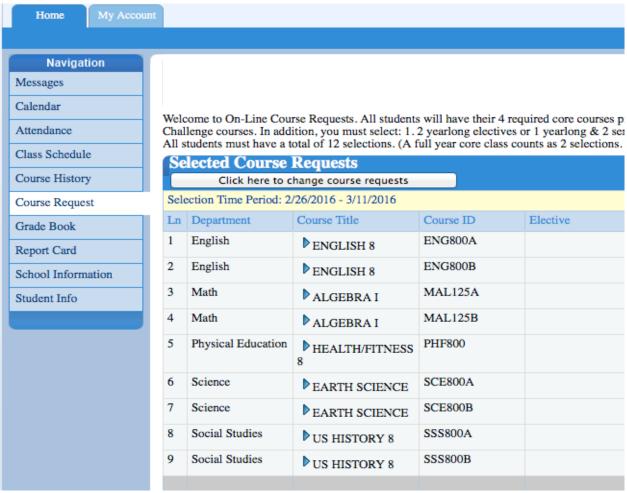

\* See the ONLINE COURSE REQUEST SHEET for course codes.

6b. Select "Click here to Welcome to On-Line Course Requests. All students will have their 4 requ change course requests." challenge courses. In addition, you must select: 1.2 yearlong electives or All students must have a total of 12 selections. (A full year core class cou Both areas will take you to the next step. exted Course Requests Click here to change course requests Selection Time Period: 2/26/2016 - 3/11/2016 Ln Department Course ID Course Title English ENG800A ENGLISH 8 ctive Requests (in preference order) - Select at least 2 alternates Alternate Ele Ln Department Course Title Course ID Elective College Prep No alternate course requests have been selected or assigned. Click here to change course requests

| Selected Course Requests |     |                    |                    |           |
|--------------------------|-----|--------------------|--------------------|-----------|
| Action                   | Ln  | Department         | Course Title       | Course ID |
| Remove                   | 1 🖊 | English            | ▶ ENGLISH 8        | ENG800A   |
| Remove                   | 2 K | English            | ENGLISH 8          | ENG800B   |
| <sup>6</sup> Locked      | 3   | Math               | ALGEBRA I          | MAL125A   |
| <sup>6</sup> Locked      | 4   | Math               | ALGEBRA I          | MAL125B   |
| <sup>6</sup> Locked      | 5   | Physical Education | ▶ HEALTH/FITNESS 8 | PHF800    |
| Remove                   | 6   | Science            | EARTH SCIENCE      | SCE800A   |
| Remove                   | 7   | Science            | EARTH SCIENCE      | SCE800B   |
| Remove                   | 8   | Social Studies     | US HISTORY 8       | SSS800A   |
| Remove                   | 9   | Social Studies     | US HISTORY 8       | SSS800B   |