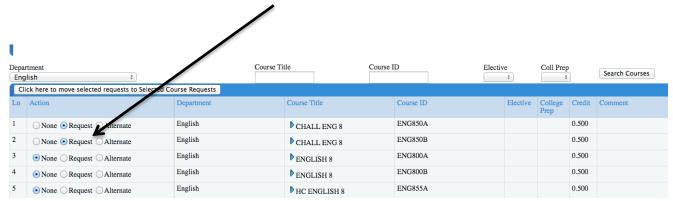

#### TO ADD A COURSE

You can also search for classes by the Department or Course Title tabs.

8. Click "Request" to add each course to your selections.

## Remember – you must choose both A & B selections for full year classes.

If you are having trouble searching for courses, you may need to "clear" your search. At the top right of the screen, select "click here to return to course request summary," and then return to this screen.