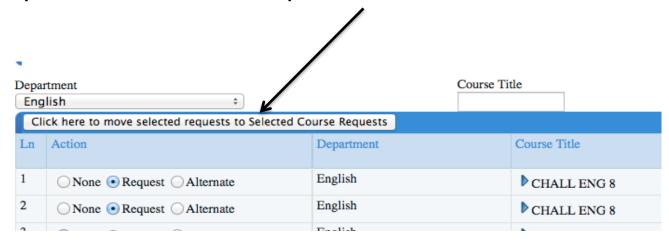

9. Complete the process by choosing "Click here to move selected requests to Selected Course Requests."

10. Once you have a total of 12 selections (English, Health/Fitness, History, Math, Science, equal 9, plus 3 Elective selections) you need to add 3 Alternate Electives. DO NOT DUPLICATE ELECTIVES FROM THE PRIMARY SELECTIONS (they will not be accepted).